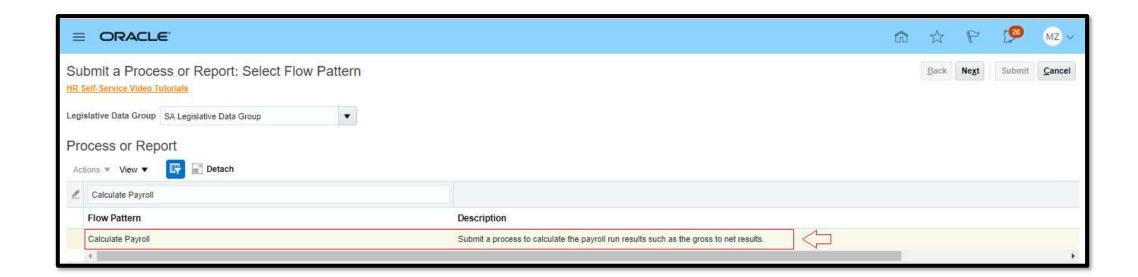

# Payroll Run Methods

- ☐ Quick Pay
- ☐ Payroll Calculation

## Payroll Calculation