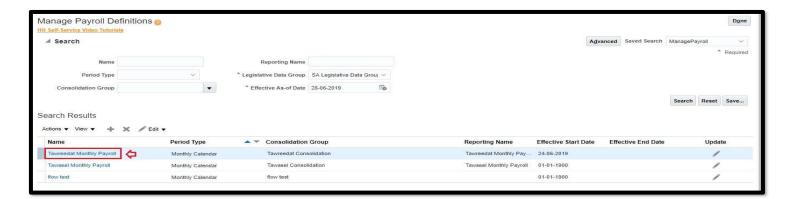

any Limited Test | Saudi Arabia |
| Netting Account                 | XX0879           | SAR      | Saudi British Bank    | Madinah Road Jeddah KSA            | Tawseel Trading Company Limited Test | Saudi Arabia |
| SABB Tasweel                    | XXXXXXXX0001     | SAR      | Saudi British Bank    | Madinah Road Jeddah KSA            | Tawseel Trading Company Limited Test | Saudi Arabia |
| Al-Awwal Tawseel-donot use      | XXXXXXX1007      | SAR      | Al-Awwal Bank         | Personal Banking Group Main Branch | Tawseel Trading Company Limited Test | Saudi Arabia |











# Organizational Payment Method

### Manage Organization Payment Methods

















# Consolidation Group

### Manage Consolidation Groups







# **Payroll Definition**

### Manage Payroll Definitions













Number of Years <= 10











# **Elements Creation**

- ☐ Eligibility
- ☐ Formula
- ☐ Formula Results

24



### Manage Elements













### Eligibility





### Costing







### Formula





# Manage Fast Formulas





# Manage Fast Formulas





# Payroll Run Methods

- ☐ Quick Pay
- ☐ Payroll Calculation



















































## Payroll Calculation