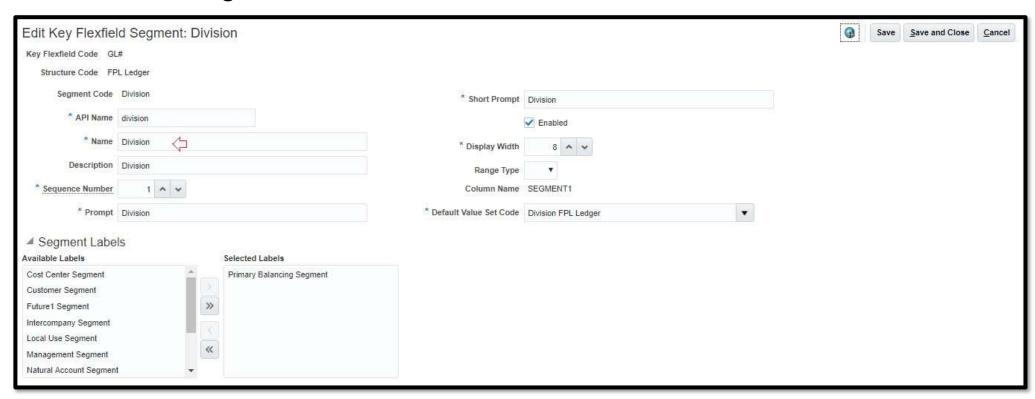

# ERP Cloud Payroll Management



# Payroll Setup Summary

### Contents

Payroll Pre-setup Steps
Cost Allocation Key Flex Field
Organizational Payment Method
Consolidation Group
Payroll Definition
Elements Creation
Payroll Run Methods



# Payroll Pre-setup Steps

Setup and Maintenance > Manage Chart of Accounts Structures





# Payroll Pre-setup Steps Continue

### Manage Structures





# Payroll Pre-setup Steps Continue





# Payroll Pre-setup Steps Continue

✓ Edit Division Segment





# Cost Allocation Key Flex Field

Task: Manage Cost Allocation Key Flexfield









# Manage Banks





### View Branches

# Manage Bank Accounts





| Account Name                    | Account Number   | Currency | Bank                  | Bank Branch                        | Legal Entity Name                    | Country      |
|---------------------------------|------------------|----------|-----------------------|------------------------------------|--------------------------------------|--------------|
| Advanced Tawseel for Goods Tran | XXXXXXXXXXXX-001 | вно      | Al- Baraka Bank       | Manama                             | ADV TAWSEEL FOR GOODS TRAN SPC       | Bahrain      |
| Al-Awwal Flow                   | XXXXXXX6008      | SAR      | Al-Awwal Bank         | Personal B