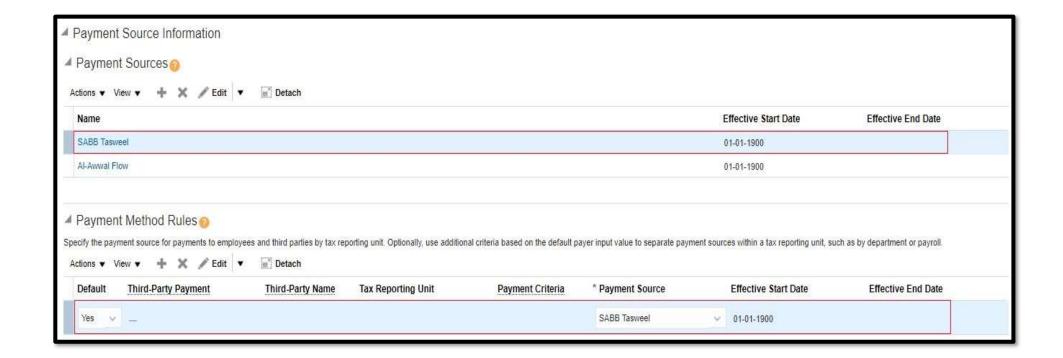

| XXXXXXXXXXXX1234 | SAR      | Samba Financial Group | Personal Banking Group Main Branch | Tawseel Trading Company Limited Test | Saudi Arabia |
| Netting Account                 | XX0879           | SAR      | Saudi British Bank    | Madinah Road Jeddah KSA            | Tawseel Trading Company Limited Test | Saudi Arabia |
| SABB Tasweel                    | XXXXXXXX0001     | SAR      | Saudi British Bank    | Madinah Road Jeddah KSA            | Tawseel Trading Company Limited Test | Saudi Arabia |
| Al-Awwal Tawseel-donot use      | XXXXXXX1007      | SAR      | Al-Awwal Bank         | Personal Banking Group Main Branch | Tawseel Trading Company Limited Test | Saudi Arabia |











# Organizational Payment Method

### Manage Organization Payment Methods

















# Consolidation Group

### Manage Consolidation Groups







# **Payroll Definition**

### Manage Payroll Definitions













Number of Years <= 10











# **Elements Creation**

- ☐ Eligibility
- ☐ Formula
- ☐ Formula Results

24



### Manage Elements













### Eligibility





### Costing







### Formula





# Manage Fast Formulas





# Manage Fast Formulas





# Payroll Run Methods

- ☐ Quick Pay
- ☐ Payroll Calculation



















































## Payroll Calculation