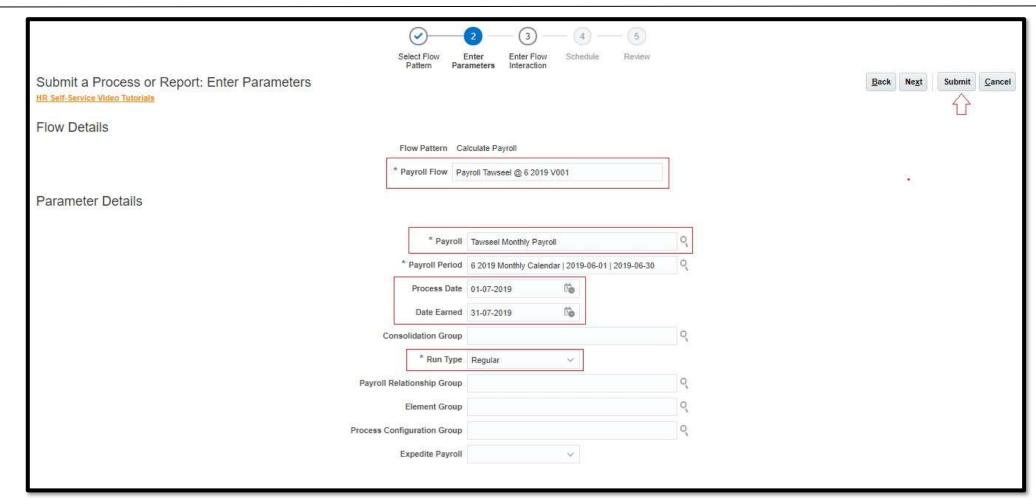

# Payroll Run Methods

- ☐ Quick Pay
- ☐ Payroll Calculation

## Payroll Calculation