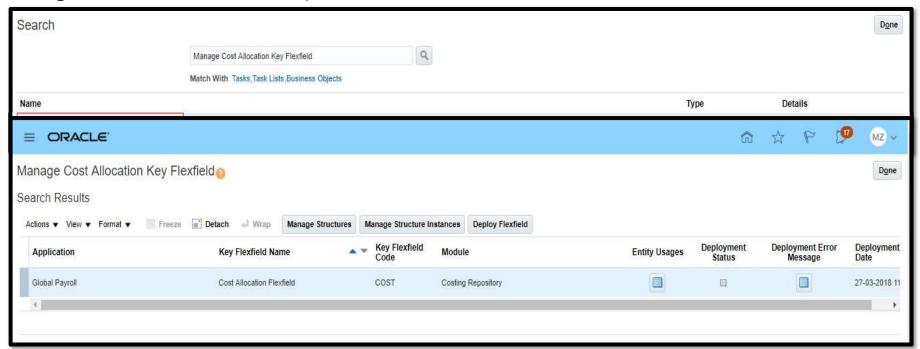

# ERP Cloud Payroll Management



# Payroll Setup Summary

### Contents

Payroll Pre-setup Steps
Cost Allocation Key Flex Field
Organizational Payment Method
Consolidation Group
Payroll Definition
Elements Creation
Payroll Run Methods



# Payroll Pre-setup Steps

Setup and Maintenance > Manage Chart of Accounts Structures





# Payroll Pre-setup Steps Continue

### Manage Structures





# Payroll Pre-setup Steps Continue





# Payroll Pre-setup Steps Continue

✓ Edit Division Segment





# Cost Allocation Key Flex Field

Task: Manage Cost Allocation Key Flexfield









# Manage Banks





### View Branches

# Manage Bank Accounts





| Account Name                    | Account Number   | Currency | Bank                  | Bank Branch                        | Legal Entity Name                    | Country      |
|---------------------------------|------------------|----------|-----------------------|------------------------------------|--------------------------------------|--------------|
| Advanced Tawseel for Goods Tran | XXXXXXXXXXXX-001 | вно      | Al- Baraka Bank       | Manama                             | ADV TAWSEEL FOR GOODS TRAN SPC       | Bahrain      |
| Al-Awwal Flow                   | XXXXXXX6008      | SAR      | Al-Awwal Bank         | Personal Banking Group Main Branch | Developed Supplies Company Limited   | Saudi Arabia |
|