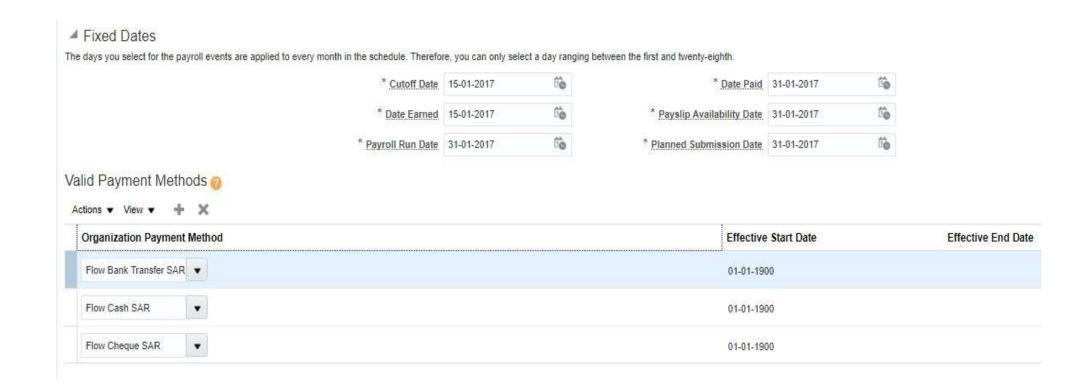

# **Payroll Definition**

### Manage Payroll Definitions

Number of Years <= 10

# Organizational Payment Method

### Manage Organization Payment Methods