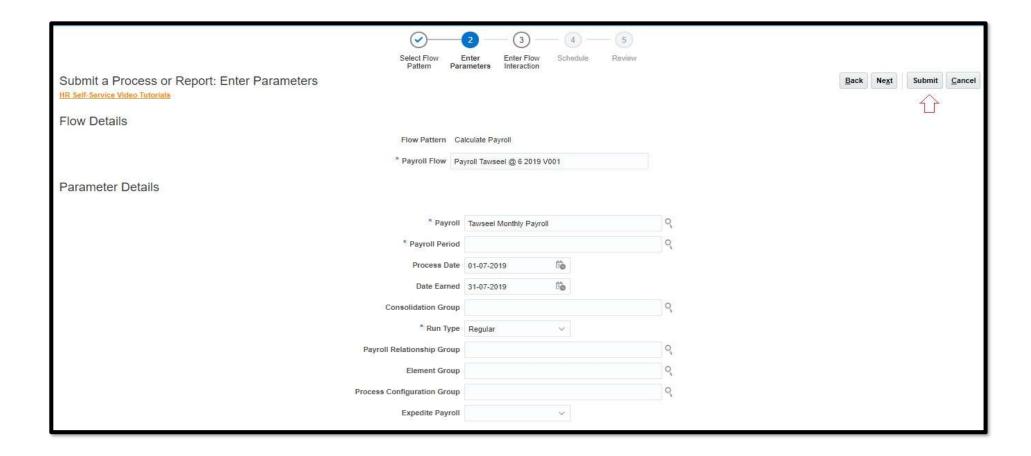

# Payroll Run Methods

- ☐ Quick Pay
- ☐ Payroll Calculation

## Payroll Calculation