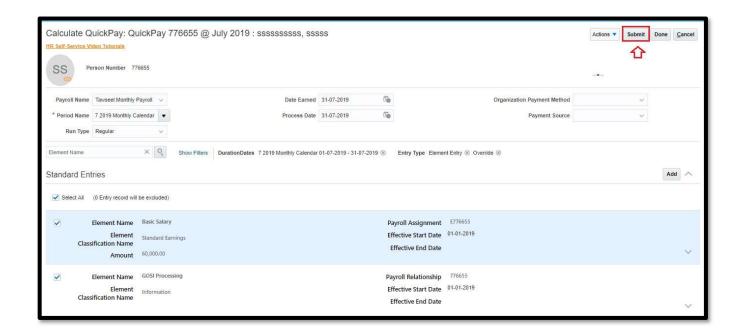

# Payroll Run Methods

- ☐ Quick Pay
- ☐ Payroll Calculation

## Payroll Calculation