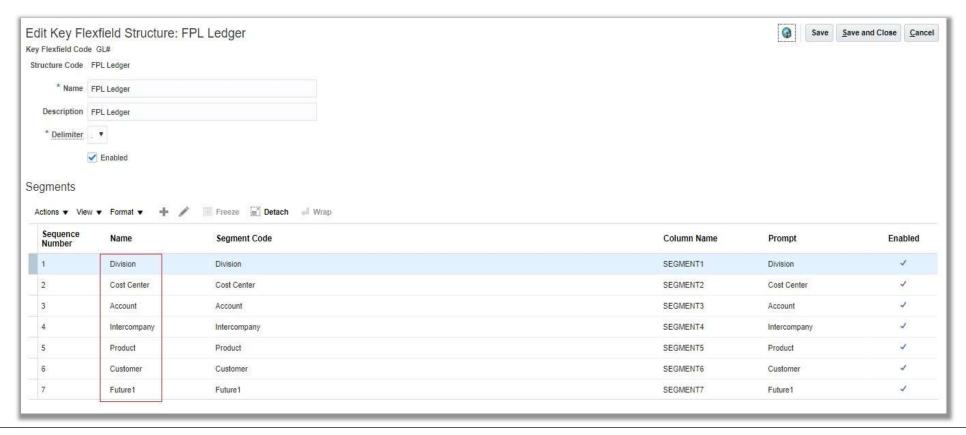

# Payroll Pre-setup Steps Continue

# Payroll Pre-setup Steps Continue

✓ Edit Division Segment