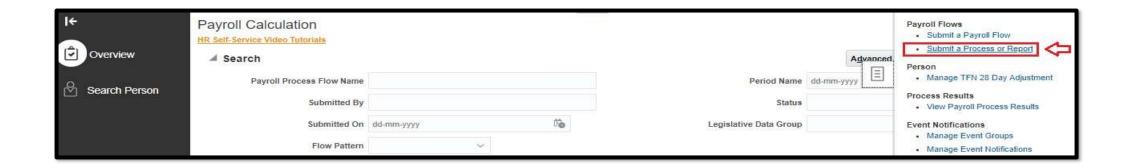

# Payroll Run Methods

- ☐ Quick Pay
- ☐ Payroll Calculation

## Payroll Calculation