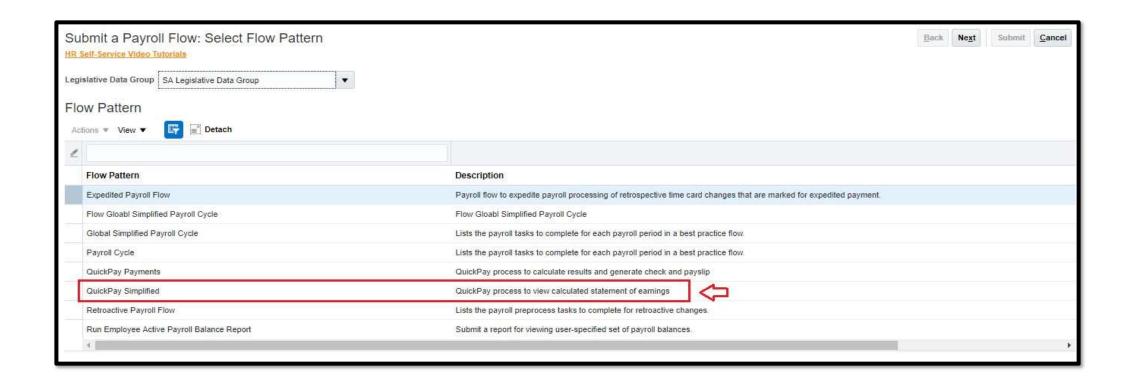

| Tawseel Trading Company Limited Test | Saudi Arabia |
| Al-Awwal Tawseel-donot use      | XXXXXXX1007      | SAR      | Al-Awwal Bank         | Personal Banking Group Main Branch | Tawseel Trading Company Limited Test | Saudi Arabia |











# Organizational Payment Method

### Manage Organization Payment Methods

















# Consolidation Group

### Manage Consolidation Groups







# **Payroll Definition**

### Manage Payroll Definitions













Number of Years <= 10











# **Elements Creation**

- ☐ Eligibility
- ☐ Formula
- ☐ Formula Results

24



### Manage Elements













### Eligibility





### Costing







### Formula





# Manage Fast Formulas





# Manage Fast Formulas





# Payroll Run Methods

- ☐ Quick Pay
- ☐ Payroll Calculation



















































## Payroll Calculation