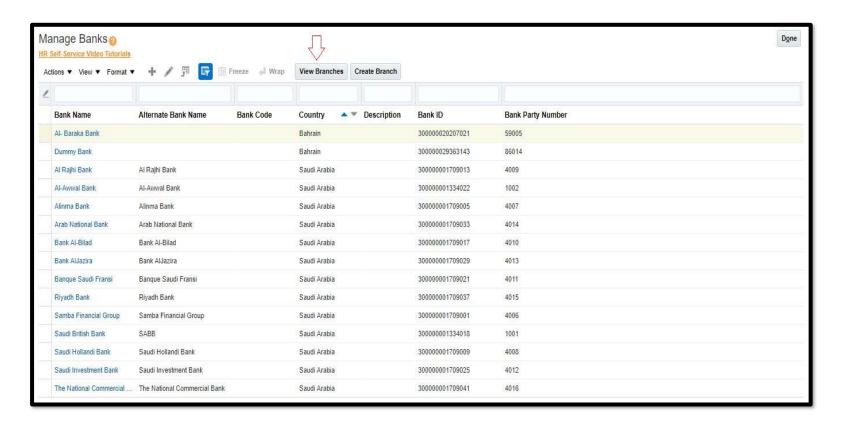

# ERP Cloud Payroll Management



# Payroll Setup Summary

### Contents

Payroll Pre-setup Steps
Cost Allocation Key Flex Field
Organizational Payment Method
Consolidation Group
Payroll Definition
Elements Creation
Payroll Run Methods



# Payroll Pre-setup Steps

Setup and Maintenance > Manage Chart of Accounts Structures





# Payroll Pre-setup Steps Continue

### Manage Structures





# Payroll Pre-setup Steps Continue





# Payroll Pre-setup Steps Continue

✓ Edit Division Segment





# Cost Allocation Key Flex Field

Task: Manage Cost Allocation Key Flexfield









# Manage Banks





### View Branches

# Manage Bank Accounts





| Account Name                    | Account Number   | Currency | Bank                  | Bank Branch                        | Legal Entity Name                    | Country      |
|---------------------------------|------------------|----------|-----------------------|------------------------------------|--------------------------------------|--------------|
| Advanced Tawseel for Goods Tran | XXXXXXXXXXXX-001 | вно      | Al- Baraka Bank       | Manama                             | ADV TAWSEEL FOR GOODS TRAN SPC       | Bahrain      |
| Al-Awwal Flow                   | XXXXXXX6008      | SAR      | Al-Awwal Bank         | Personal Banking Group Main Branch | Developed Supplies Company Limited   | Saudi Arabia |
| Al-Awwal Tawseel