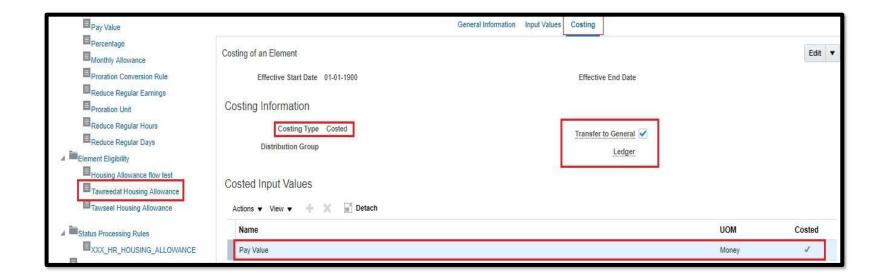

ed Test | Saudi Arabia |
| SABB Tasweel                    | XXXXXXXX0001     | SAR      | Saudi British Bank    | Madinah Road Jeddah KSA            | Tawseel Trading Company Limited Test | Saudi Arabia |
| Al-Awwal Tawseel-donot use      | XXXXXXX1007      | SAR      | Al-Awwal Bank         | Personal Banking Group Main Branch | Tawseel Trading Company Limited Test | Saudi Arabia |











# Organizational Payment Method

### Manage Organization Payment Methods

















# Consolidation Group

### Manage Consolidation Groups







# **Payroll Definition**

### Manage Payroll Definitions













Number of Years <= 10











# **Elements Creation**

- ☐ Eligibility
- ☐ Formula
- ☐ Formula Results

24



### Manage Elements













### Eligibility





### Costing







### Formula





# Manage Fast Formulas





# Manage Fast Formulas





# Payroll Run Methods

- ☐ Quick Pay
- ☐ Payroll Calculation



















































## Payroll Calculation