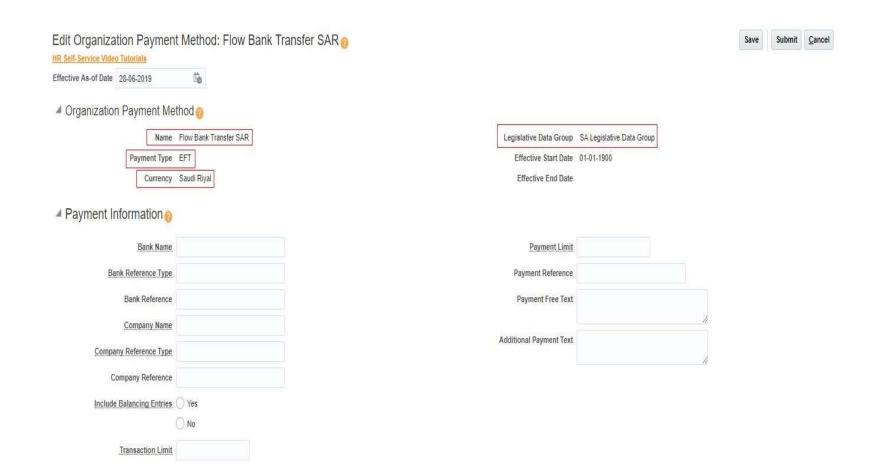

nt               | XXXXXXXXXXXX1234 | SAR      | Samba Financial Group | Personal Banking Group Main Branch | Tawseel Trading Company Limited Test | Saudi Arabia |
| Netting Account                 | XX0879           | SAR      | Saudi British Bank    | Madinah Road Jeddah KSA            | Tawseel Trading Company Limited Test | Saudi Arabia |
| SABB Tasweel                    | XXXXXXXX0001     | SAR      | Saudi British Bank    | Madinah Road Jeddah KSA            | Tawseel Trading Company Limited Test | Saudi Arabia |
| Al-Awwal Tawseel-donot use      | XXXXXXX1007      | SAR      | Al-Awwal Bank         | Personal Banking Group Main Branch | Tawseel Trading Company Limited Test | Saudi Arabia |











# Organizational Payment Method

### Manage Organization Payment Methods

















# Consolidation Group

### Manage Consolidation Groups







# **Payroll Definition**

### Manage Payroll Definitions













Number of Years <= 10











# **Elements Creation**

- ☐ Eligibility
- ☐ Formula
- ☐ Formula Results

24



### Manage Elements













### Eligibility





### Costing







### Formula





# Manage Fast Formulas





# Manage Fast Formulas





# Payroll Run Methods

- ☐ Quick Pay
- ☐ Payroll Calculation



















































## Payroll Calculation