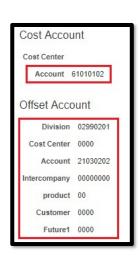

Test | Saudi Arabia |
| SABB Tasweel                    | XXXXXXXX0001     | SAR      | Saudi British Bank    | Madinah Road Jeddah KSA            | Tawseel Trading Company Limited Test | Saudi Arabia |
| Al-Awwal Tawseel-donot use      | XXXXXXX1007      | SAR      | Al-Awwal Bank         | Personal Banking Group Main Branch | Tawseel Trading Company Limited Test | Saudi Arabia |











# Organizational Payment Method

### Manage Organization Payment Methods

















# Consolidation Group

### Manage Consolidation Groups







# **Payroll Definition**

### Manage Payroll Definitions













Number of Years <= 10











# **Elements Creation**

- ☐ Eligibility
- ☐ Formula
- ☐ Formula Results

24



### Manage Elements













### Eligibility





### Costing







### Formula





# Manage Fast Formulas





# Manage Fast Formulas





# Payroll Run Methods

- ☐ Quick Pay
- ☐ Payroll Calculation



















































## Payroll Calculation