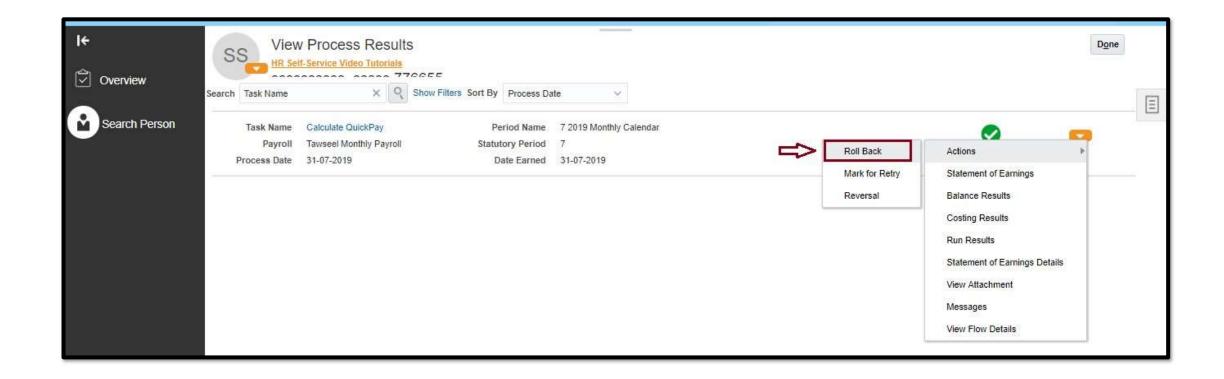

# Payroll Run Methods

- ☐ Quick Pay
- ☐ Payroll Calculation

## Payroll Calculation