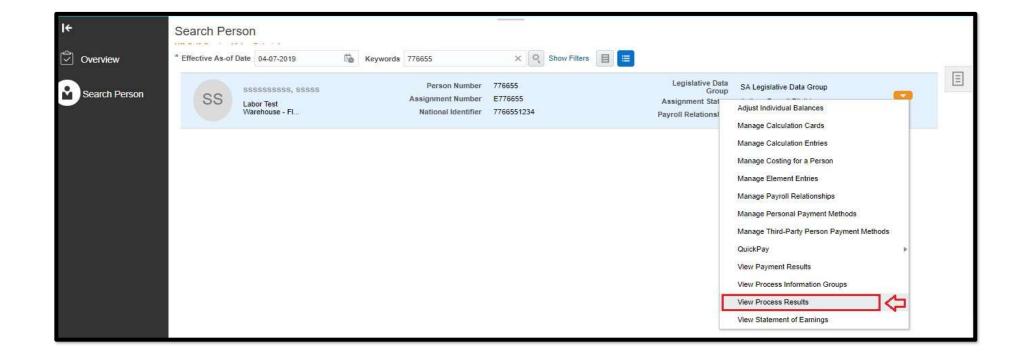

# Payroll Run Methods

- ☐ Quick Pay
- ☐ Payroll Calculation

## Payroll Calculation