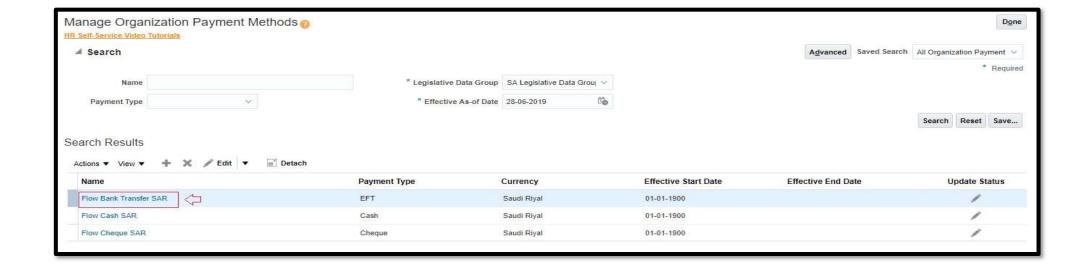

ccount               | XXXXXXXXXXXX1234 | SAR      | Samba Financial Group | Personal Banking Group Main Branch | Tawseel Trading Company Limited Test | Saudi Arabia |
| Netting Account                 | XX0879           | SAR      | Saudi British Bank    | Madinah Road Jeddah KSA            | Tawseel Trading Company Limited Test | Saudi Arabia |
| SABB Tasweel                    | XXXXXXXX0001     | SAR      | Saudi British Bank    | Madinah Road Jeddah KSA            | Tawseel Trading Company Limited Test | Saudi Arabia |
| Al-Awwal Tawseel-donot use      | XXXXXXX1007      | SAR      | Al-Awwal Bank         | Personal Banking Group Main Branch | Tawseel Trading Company Limited Test | Saudi Arabia |











# Organizational Payment Method

### Manage Organization Payment Methods

















# Consolidation Group

### Manage Consolidation Groups







# **Payroll Definition**

### Manage Payroll Definitions













Number of Years <= 10











# **Elements Creation**

- ☐ Eligibility
- ☐ Formula
- ☐ Formula Results

24



### Manage Elements













### Eligibility





### Costing







### Formula





# Manage Fast Formulas





# Manage Fast Formulas





# Payroll Run Methods

- ☐ Quick Pay
- ☐ Payroll Calculation



















































## Payroll Calculation