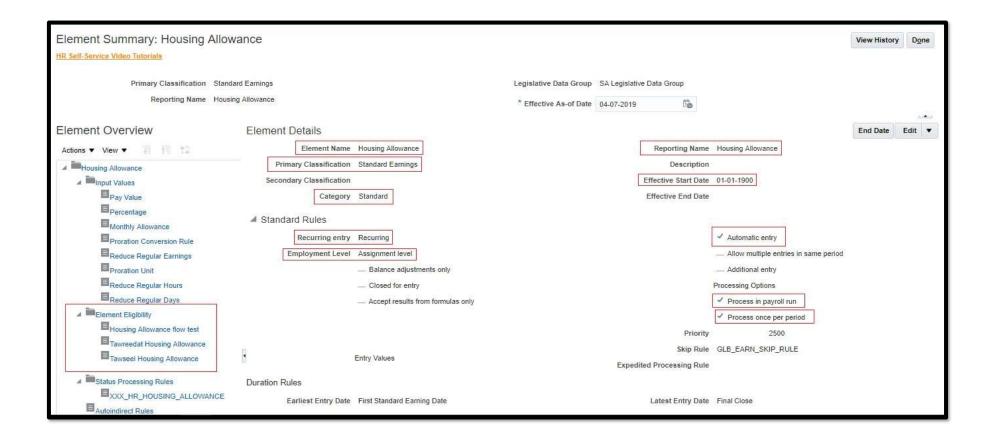

| Tawseel Trading Company Limited Test | Saudi Arabia |
| SABB Tasweel                    | XXXXXXXX0001     | SAR      | Saudi British Bank    | Madinah Road Jeddah KSA            | Tawseel Trading Company Limited Test | Saudi Arabia |
| Al-Awwal Tawseel-donot use      | XXXXXXX1007      | SAR      | Al-Awwal Bank         | Personal Banking Group Main Branch | Tawseel Trading Company Limited Test | Saudi Arabia |











# Organizational Payment Method

### Manage Organization Payment Methods

















# Consolidation Group

### Manage Consolidation Groups







# **Payroll Definition**

### Manage Payroll Definitions













Number of Years <= 10











# **Elements Creation**

- ☐ Eligibility
- ☐ Formula
- ☐ Formula Results

24



### Manage Elements













### Eligibility





### Costing







### Formula





# Manage Fast Formulas





# Manage Fast Formulas





# Payroll Run Methods

- ☐ Quick Pay
- ☐ Payroll Calculation



















































## Payroll Calculation