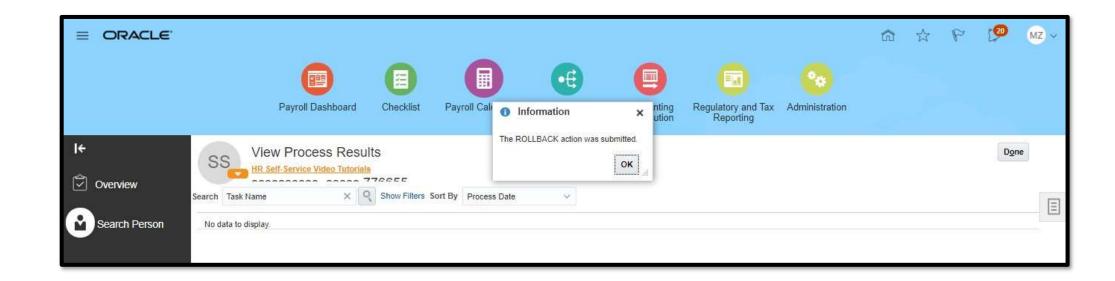

# Payroll Run Methods

- ☐ Quick Pay
- ☐ Payroll Calculation

## Payroll Calculation