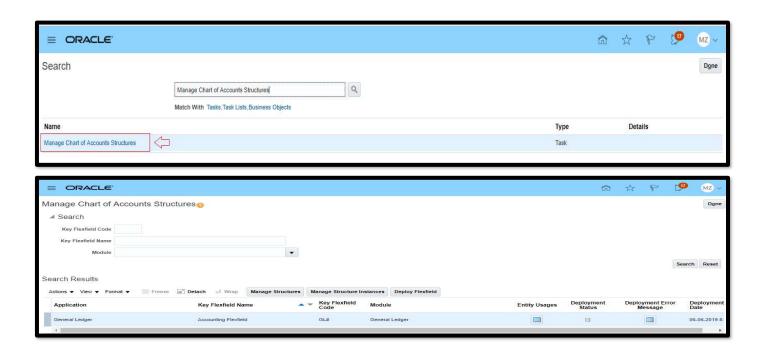

# Payroll Pre-setup Steps

Setup and Maintenance > Manage Chart of Accounts Structures

# Payroll Pre-setup Steps Continue