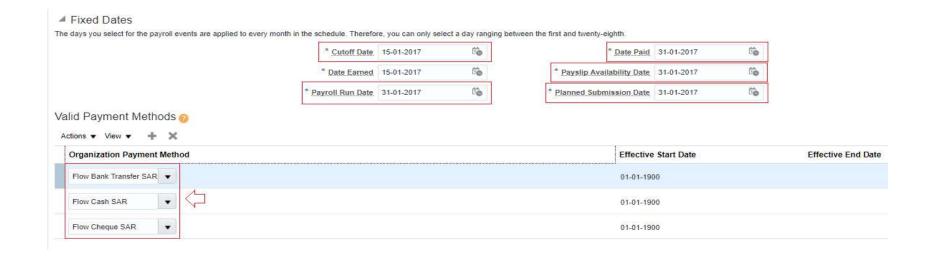

# **Payroll Definition**

### Manage Payroll Definitions

Number of Years <= 10

# Organizational Payment Method

### Manage Organization Payment Methods