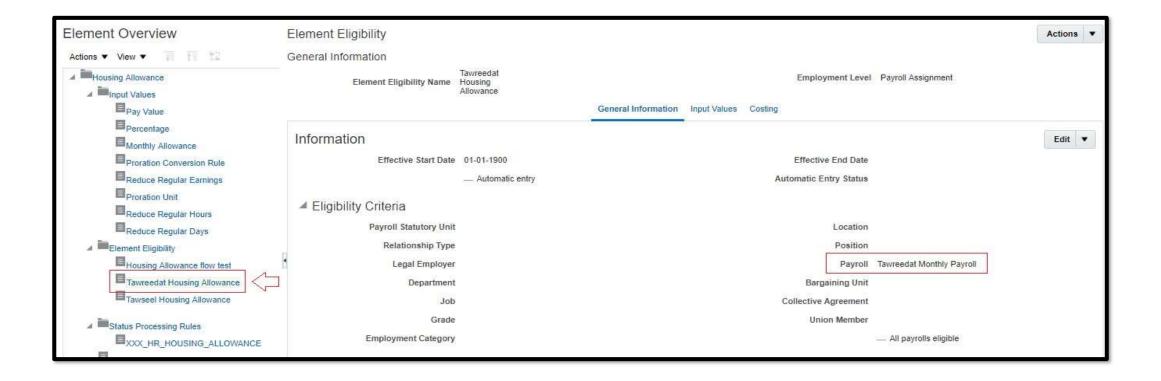

ing Company Limited Test | Saudi Arabia |
| SABB Tasweel                    | XXXXXXXX0001     | SAR      | Saudi British Bank    | Madinah Road Jeddah KSA            | Tawseel Trading Company Limited Test | Saudi Arabia |
| Al-Awwal Tawseel-donot use      | XXXXXXX1007      | SAR      | Al-Awwal Bank         | Personal Banking Group Main Branch | Tawseel Trading Company Limited Test | Saudi Arabia |











# Organizational Payment Method

### Manage Organization Payment Methods

















# Consolidation Group

### Manage Consolidation Groups







# **Payroll Definition**

### Manage Payroll Definitions













Number of Years <= 10











# **Elements Creation**

- ☐ Eligibility
- ☐ Formula
- ☐ Formula Results

24



### Manage Elements













### Eligibility





### Costing







### Formula





# Manage Fast Formulas





# Manage Fast Formulas





# Payroll Run Methods

- ☐ Quick Pay
- ☐ Payroll Calculation



















































## Payroll Calculation