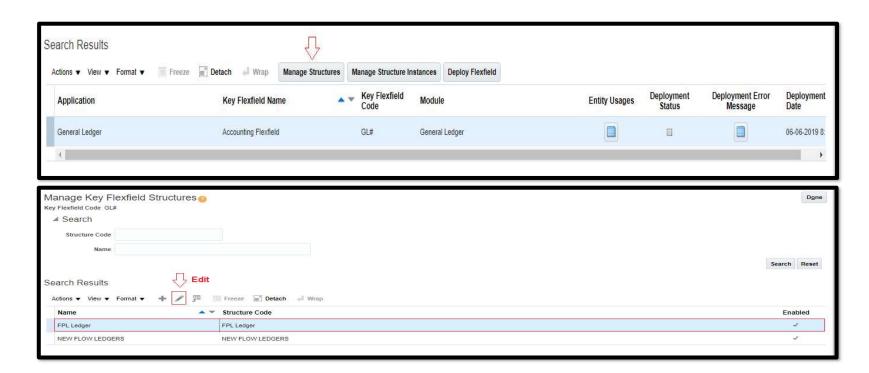

# ERP Cloud Payroll Management



# Payroll Setup Summary

### Contents

Payroll Pre-setup Steps
Cost Allocation Key Flex Field
Organizational Payment Method
Consolidation Group
Payroll Definition
Elements Creation
Payroll Run Methods



# Payroll Pre-setup Steps

Setup and Maintenance > Manage Chart of Accounts Structures





# Payroll Pre-setup Steps Continue

### Manage Structures





# Payroll Pre-setup Steps Continue





# Payroll Pre-setup Steps Continue

✓ Edit Division Segment





# Cost Allocation Key Flex Field

Task: Manage Cost Allocation Key Flexfield









# Manage Banks





### View Branches

# Manage Bank Accounts





| Account Name                    | Account Number   | Currency | Bank                  | Bank Branch                        | Legal Entity Name                    | Country      |
|---------------------------------|------------------|----------|-----------------------|------------------------------------|--------------------------------------|--------------|
| Advanced Tawseel for Goods Tran | XXXXXXXXXXXX-001 | вно      | Al- Baraka Bank       | Manama                             | ADV TAWSEEL FOR GOODS TRAN SPC       | Bahrain