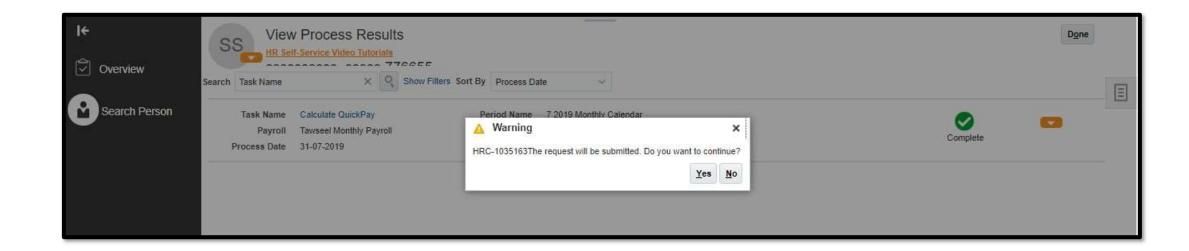

# Payroll Run Methods

- ☐ Quick Pay
- ☐ Payroll Calculation

## Payroll Calculation