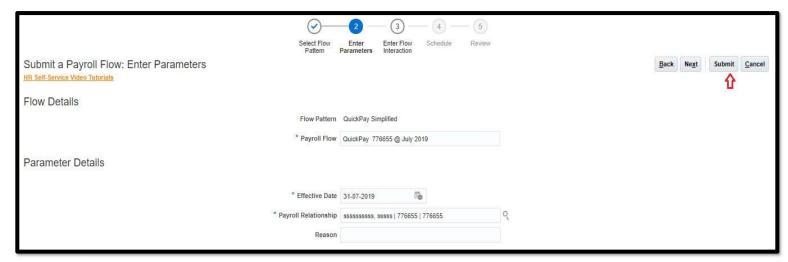

awseel Trading Company Limited Test | Saudi Arabia |
| Al-Awwal Tawseel-donot use      | XXXXXXX1007      | SAR      | Al-Awwal Bank         | Personal Banking Group Main Branch | Tawseel Trading Company Limited Test | Saudi Arabia |











# Organizational Payment Method

### Manage Organization Payment Methods

















# Consolidation Group

### Manage Consolidation Groups







# **Payroll Definition**

### Manage Payroll Definitions













Number of Years <= 10











# **Elements Creation**

- ☐ Eligibility
- ☐ Formula
- ☐ Formula Results

24



### Manage Elements













### Eligibility





### Costing







### Formula





# Manage Fast Formulas





# Manage Fast Formulas





# Payroll Run Methods

- ☐ Quick Pay
- ☐ Payroll Calculation



















































## Payroll Calculation