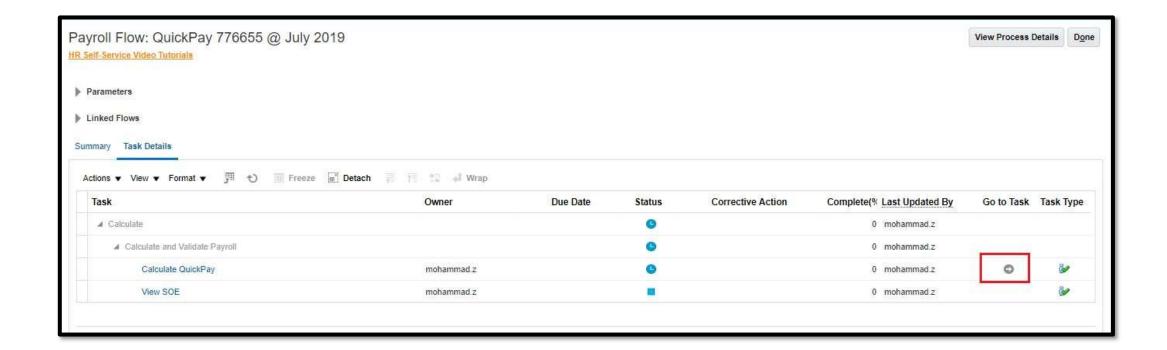

Trading Company Limited Test | Saudi Arabia |
| Al-Awwal Tawseel-donot use      | XXXXXXX1007      | SAR      | Al-Awwal Bank         | Personal Banking Group Main Branch | Tawseel Trading Company Limited Test | Saudi Arabia |











# Organizational Payment Method

### Manage Organization Payment Methods

















# Consolidation Group

### Manage Consolidation Groups







# **Payroll Definition**

### Manage Payroll Definitions













Number of Years <= 10











# **Elements Creation**

- ☐ Eligibility
- ☐ Formula
- ☐ Formula Results

24



### Manage Elements













### Eligibility





### Costing







### Formula





# Manage Fast Formulas





# Manage Fast Formulas





# Payroll Run Methods

- ☐ Quick Pay
- ☐ Payroll Calculation



















































## Payroll Calculation