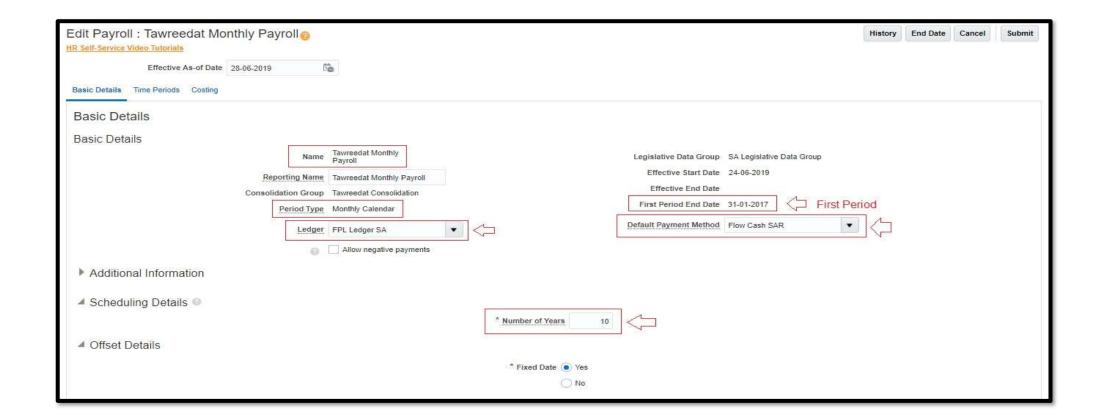

Limited Test | Saudi Arabia |
| Netting Account                 | XX0879           | SAR      | Saudi British Bank    | Madinah Road Jeddah KSA            | Tawseel Trading Company Limited Test | Saudi Arabia |
| SABB Tasweel                    | XXXXXXXX0001     | SAR      | Saudi British Bank    | Madinah Road Jeddah KSA            | Tawseel Trading Company Limited Test | Saudi Arabia |
| Al-Awwal Tawseel-donot use      | XXXXXXX1007      | SAR      | Al-Awwal Bank         | Personal Banking Group Main Branch | Tawseel Trading Company Limited Test | Saudi Arabia |











# Organizational Payment Method

### Manage Organization Payment Methods

















# Consolidation Group

### Manage Consolidation Groups







# **Payroll Definition**

### Manage Payroll Definitions













Number of Years <= 10











# **Elements Creation**

- ☐ Eligibility
- ☐ Formula
- ☐ Formula Results

24



### Manage Elements













### Eligibility





### Costing







### Formula





# Manage Fast Formulas





# Manage Fast Formulas





# Payroll Run Methods

- ☐ Quick Pay
- ☐ Payroll Calculation



















































## Payroll Calculation