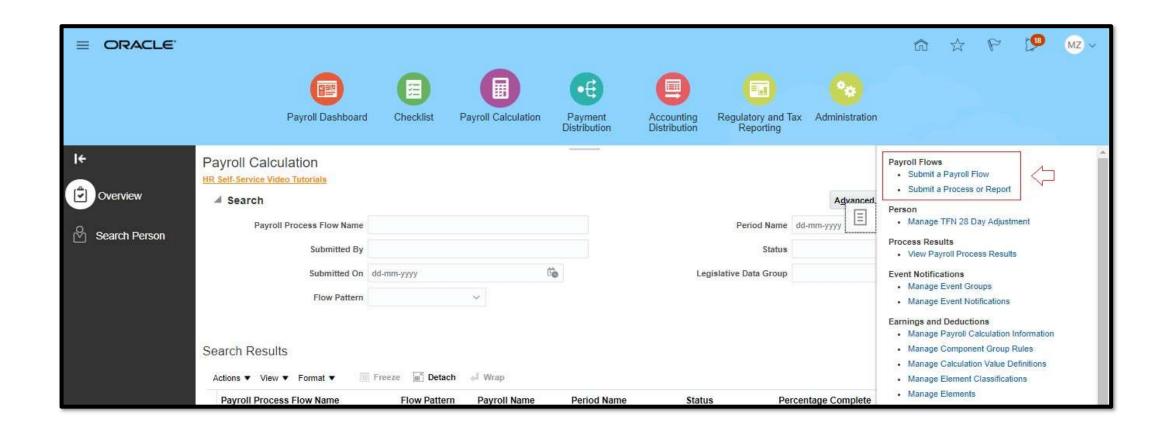

# Payroll Run Methods

- ☐ Quick Pay
- ☐ Payroll Calculation

## Payroll Calculation