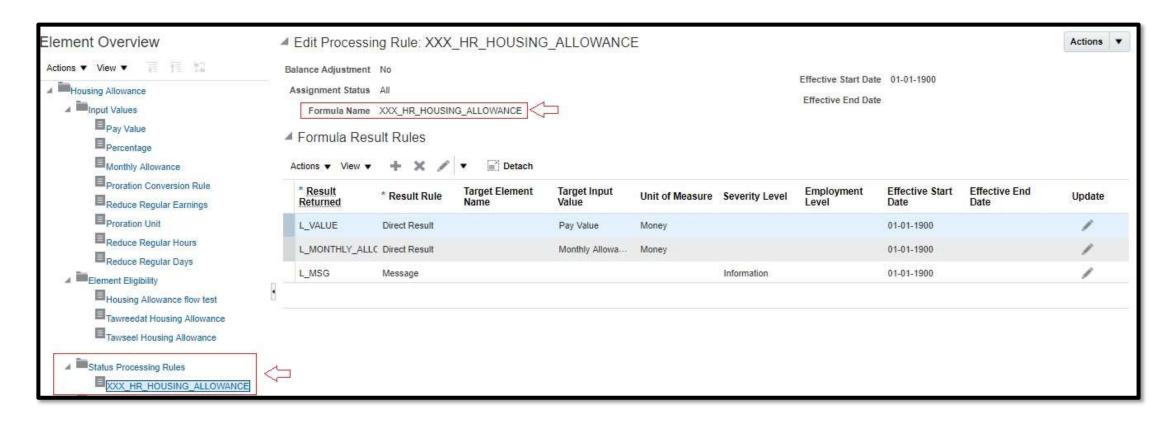

# **Elements Creation**

- ☐ Eligibility
- ☐ Formula
- ☐ Formula Results

24

### Formula