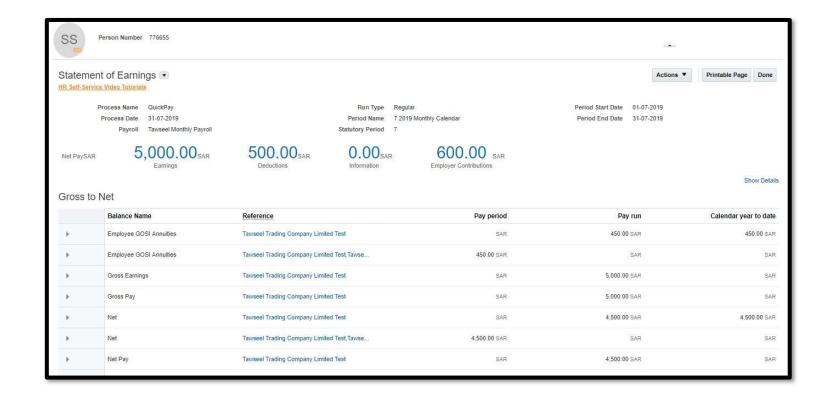

# Payroll Run Methods

- ☐ Quick Pay
- ☐ Payroll Calculation

## Payroll Calculation