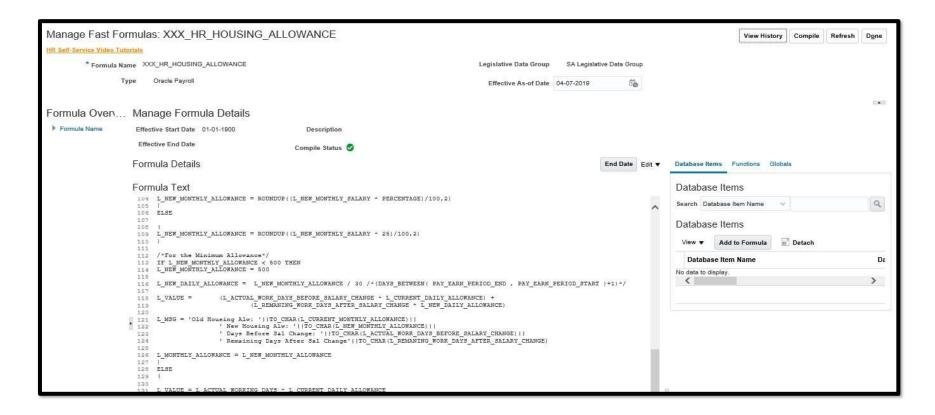

| SAR      | Saudi British Bank    | Madinah Road Jeddah KSA            | Tawseel Trading Company Limited Test | Saudi Arabia |
| Al-Awwal Tawseel-donot use      | XXXXXXX1007      | SAR      | Al-Awwal Bank         | Personal Banking Group Main Branch | Tawseel Trading Company Limited Test | Saudi Arabia |











# Organizational Payment Method

### Manage Organization Payment Methods

















# Consolidation Group

### Manage Consolidation Groups







# **Payroll Definition**

### Manage Payroll Definitions













Number of Years <= 10











# **Elements Creation**

- ☐ Eligibility
- ☐ Formula
- ☐ Formula Results

24



### Manage Elements













### Eligibility





### Costing







### Formula





# Manage Fast Formulas





# Manage Fast Formulas





# Payroll Run Methods

- ☐ Quick Pay
- ☐ Payroll Calculation



















































## Payroll Calculation