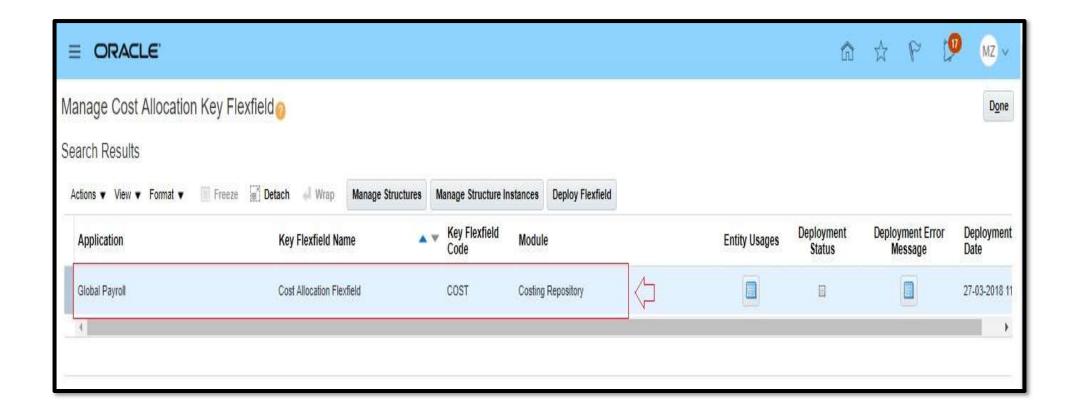

# ERP Cloud Payroll Management



# Payroll Setup Summary

### Contents

Payroll Pre-setup Steps
Cost Allocation Key Flex Field
Organizational Payment Method
Consolidation Group
Payroll Definition
Elements Creation
Payroll Run Methods



# Payroll Pre-setup Steps

Setup and Maintenance > Manage Chart of Accounts Structures





# Payroll Pre-setup Steps Continue

### Manage Structures





# Payroll Pre-setup Steps Continue





# Payroll Pre-setup Steps Continue

✓ Edit Division Segment





# Cost Allocation Key Flex Field

Task: Manage Cost Allocation Key Flexfield









# Manage Banks





### View Branches

# Manage Bank Accounts





| Account Name                    | Account Number   | Currency | Bank                  | Bank Branch                        | Legal Entity Name                    | Country      |
|---------------------------------|------------------|----------|-----------------------|------------------------------------|--------------------------------------|--------------|
| Advanced Tawseel for Goods Tran | XXXXXXXXXXXX-001 | вно      | Al- Baraka Bank       | Manama                             | ADV TAWSEEL FOR GOODS TRAN SPC       | Bahrain      |
| Al-Awwal Flow                   | XXXXXXX6008      | SAR      | Al-Awwal Bank         | Personal Banking Group Main Branch | Developed Supplies Company Limited   | Saudi Arabia |
| Al-